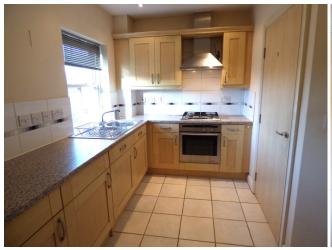

## **ACCOMMODATION**

<u>Lounge</u> 4.8m x 3.5m (15'9" x 11'6")

TV aerial and telephone points and double glazed window to rear aspect.

<u>Kitchen / Diner</u> 3.8m x 2.3m (12'6" x 7'7") Fully fitted with ample storage space, NEF integrated oven, gas hob, fridge, freezer and dishwasher.