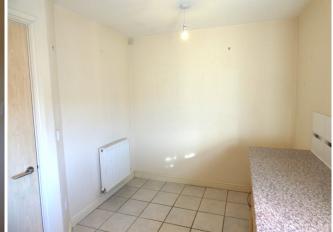

## **ACCOMMODATION**

<u>Lounge</u> 4.8m x 3.5m (15'9" x 11'6")

TV aerial and telephone points and double glazed window to rear aspect.

<u>Kitchen / Diner</u> 3.8m x 2.3m (12'6" x 7'7") Fully fitted with ample storage space, NEF integrated oven, gas hob, fridge, freezer and dishwasher.