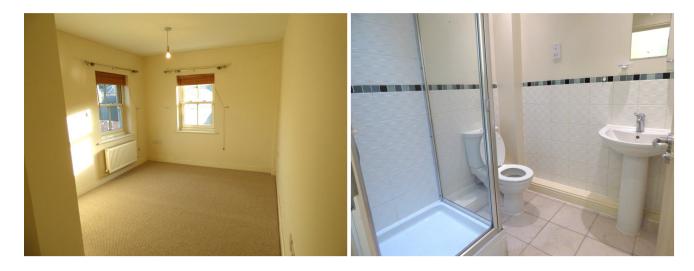

<u>Utility Cupboard</u> With Bosch Free standing Washer/dryer.

 $\underline{Master\ Bedroom} \quad 3.6m\ x\ 2.9m\ (12'0"\ x\ \ 9'7")$ 

Fitted wardrobe with further TV aerial and telephone points.

## En-suite Bathroom

Fully tiled with white suite comprising low level w.c., wash basin and power shower.

Bedroom 2 3.2m x 3.2m (10'8" x 10'6")