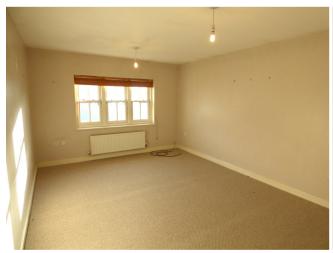

## **ACCOMMODATION**

<u>Lounge</u> 4.8m x 3.5m (15'9" x 11'6")

TV aerial and telephone points and double glazed window to rear aspect.

<u>Kitchen / Diner</u> 3.8m x 2.3m (12'6" x 7'7") Fully fitted with ample storage space, NEF integrated oven, gas hob, fridge, freezer and dishwasher.