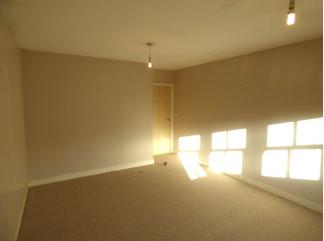

<u>Utility Cupboard</u> With Bosch Free standing Washer/dryer.

 $\underline{Master\ Bedroom} \quad 3.6m\ x\ 2.9m\ (12'0"\ x\ \ 9'7")$ 

Fitted wardrobe with further TV aerial and telephone points.

## En-suite Bathroom

Fully tiled with white suite comprising low level w.c., wash basin and power shower.

Bedroom 2 3.2m x 3.2m (10'8" x 10'6")