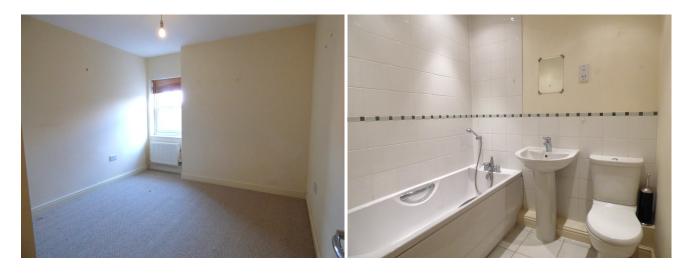

## En-suite Bathroom

Fully tiled with white suite comprising low level w.c., wash basin and power shower.

Bedroom 2 3.2m x 3.2m (10'8" x 10'6")

## Bathroom

Comprising white suite – bath with hand shower over, pedestal wash hand basin, low level w.c.

Single Garage with one Parking space to the front thereof.

**Viewing: Through Dove Property**